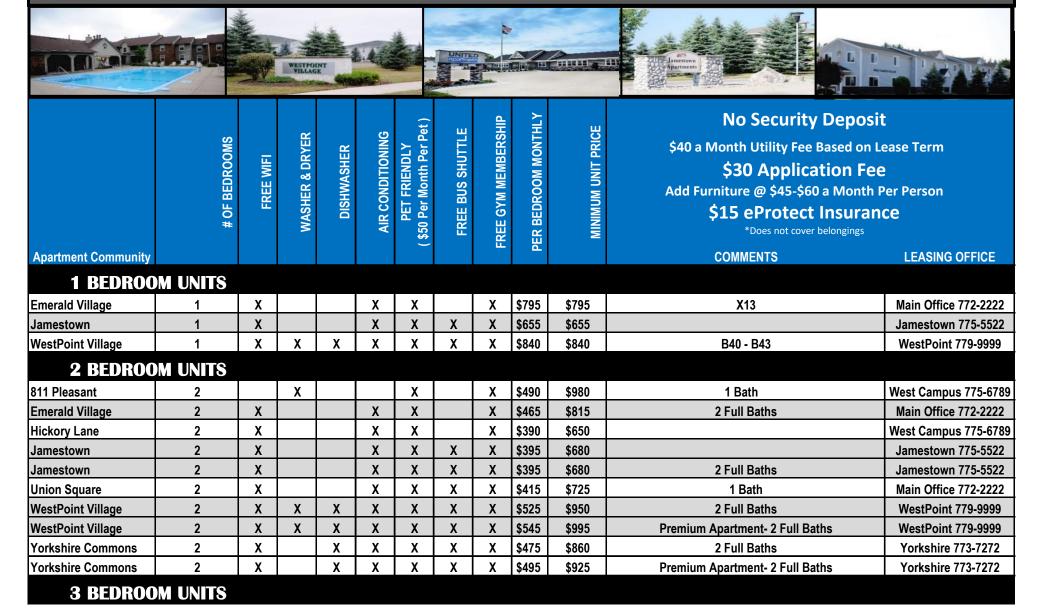

## www.LiveWithUnited.com

| Apartment Community | # OF BEDROOMS | FREE WIFI | WASHER & DRYER | DISHWASHER | AIR CONDITIONING | PET FRIENDLY<br>(\$50 Per Month Per Pet) | FREE BUS SHUTTLE | FREE GYM MEMBERSHIP | PER BEDROOM MONTHLY | MINIMUM UNIT PRICE | No Security Deposit  \$40 a Month Utility Fee Based on Lease Term  \$30 Application Fee Add Furniture @ \$45-\$60 a Month Per Person  \$15 eProtect Insurance  *Does not cover belongings  COMMENTS  LEASING OFFICE |                      |
|---------------------|---------------|-----------|----------------|------------|------------------|------------------------------------------|------------------|---------------------|---------------------|--------------------|---------------------------------------------------------------------------------------------------------------------------------------------------------------------------------------------------------------------|----------------------|
| 210 Bellows (A)     | 3             | Χ         |                |            | Χ                | Х                                        |                  | Χ                   | \$375               | \$1,125            | 2 Baths                                                                                                                                                                                                             | West Campus 775-6789 |
| 812 Pleasant        | 3             | Χ         | Χ              | χ          | Х                | Χ                                        |                  | Х                   | \$450               | \$1,000            | 2 Full Baths                                                                                                                                                                                                        | West Campus 775-6789 |
| 812 Pleasant        | 3             | Х         | Х              |            | Х                | Х                                        |                  | Х                   | \$450               | \$1,000            | 3.5 Baths                                                                                                                                                                                                           | West Campus 775-6789 |
| 1005 S. Douglas     | 3             |           | Х              |            |                  | Х                                        |                  | Х                   | \$360               | \$950              | 2.5 Baths                                                                                                                                                                                                           | West Campus 775-6789 |
| Jamestown           | 3             | Χ         |                |            | Χ                | χ                                        | Χ                | Х                   | \$305               | \$790              | 1-2 Bath                                                                                                                                                                                                            | Jamestown 775-5522   |
| SouthPoint Village  | 3             | Χ         | Х              | Х          | Х                | Х                                        | Х                | Х                   | \$425               | \$1,100            | 2 Bath (G1-G4 Town Home)                                                                                                                                                                                            | Yorkshire 773-7272   |
| Union Square        | 3             | Χ         |                |            | Χ                | Х                                        | Χ                | Х                   | \$300               | \$800              | F4, F8, F12, F16                                                                                                                                                                                                    | Main Office 772-2222 |
| Union Square        | 3             | Χ         |                |            | Χ                | Х                                        | Χ                | Х                   | \$305               | \$810              | E2 & N2 - Equal Size Bedrooms                                                                                                                                                                                       | Main Office 772-2222 |
| Washington Village  | 3             | Χ         | Χ              |            | Χ                | Χ                                        |                  | Χ                   | \$400               | \$1,200            | W20 - 3 Baths                                                                                                                                                                                                       | West Campus 775-6789 |
| Yorkshire Commons   | 3             | Χ         | Χ              | Χ          | Χ                | Χ                                        | Χ                | Х                   | \$400               | \$1,200            | Town Home, w/ 1.5 Baths                                                                                                                                                                                             | Yorkshire 773-7272   |
| Yorkshire Commons   | 3             | Χ         | Χ              | Х          | Χ                | Х                                        | Χ                | Χ                   | \$450               | \$1,350            | Premium Apartment- Town Home, w/ 1.5 Baths                                                                                                                                                                          | Yorkshire 773-7272   |
| 4 BEDROO            | M UNITS       |           |                |            |                  |                                          |                  |                     |                     |                    |                                                                                                                                                                                                                     |                      |
| 801 Main St.        | 4             | Χ         | Χ              | Χ          |                  | χ                                        |                  | χ                   | \$460               | \$1,380            | 2 Full Baths                                                                                                                                                                                                        | West Campus 775-6789 |
| 808 University      | 4             | Χ         | Χ              |            | Χ                | Х                                        |                  | Х                   | \$350               | \$1,400            | 2 Baths                                                                                                                                                                                                             | West Campus 775-6789 |
| 816 Douglas         | 4             | Х         | Х              | Χ          |                  | Х                                        |                  | Х                   | \$450               | \$1,000            | C15 - 1.5 Bath                                                                                                                                                                                                      | West Campus 775-6789 |
| 1002 Washington     | 4             | Χ         | Χ              | Χ          | Χ                | Χ                                        |                  | Х                   | \$565               | \$2,260            | 2 Baths                                                                                                                                                                                                             | West Campus 775-6789 |
| 1019 Douglas        | 4             | Х         | Х              |            | Х                | Х                                        |                  | Х                   | \$375               | \$1,125            |                                                                                                                                                                                                                     | West Campus 775-6789 |
| 1041 Fancher        | 4             | Χ         | Χ              | Χ          | Χ                | Х                                        |                  | Х                   | \$415               | \$1,245            | Town Home, w/ 4 Full Baths                                                                                                                                                                                          | West Campus 775-6789 |
| Polo Village        | 4             | Χ         | Χ              | Χ          | Χ                | Χ                                        |                  | Χ                   | \$415               | \$1,245            | 2.5 Baths                                                                                                                                                                                                           | West Campus 775-6789 |
| Polo Village        | 4             | Χ         | Χ              | Χ          | Χ                | Χ                                        |                  | Х                   | \$415               | \$1,245            | 4.5 Baths                                                                                                                                                                                                           | West Campus 775-6789 |
| SouthPoint Village  | 4             | Χ         | Χ              | Χ          | Χ                | Χ                                        | Χ                | Х                   | \$415               | \$1,245            | 4.5 Baths                                                                                                                                                                                                           | Yorkshire 773-7272   |
| SouthPoint Village  | 4             | Χ         | Χ              | Χ          | Χ                | Х                                        | Χ                | Х                   | \$305               | \$1,026            | G5 - Town Home                                                                                                                                                                                                      | Yorkshire 773-7272   |
| SouthPoint Village  | 4             | Χ         | Χ              | Χ          | Χ                | Х                                        | Χ                | Χ                   | \$390               | \$1,215            | A8 & B6 - 2 Full Baths                                                                                                                                                                                              | Yorkshire 773-7272   |
| West Campus Village | 4             | Χ         | Χ              | Χ          | Χ                | Х                                        |                  | Χ                   | \$415               | \$1,245            | 2.5 Baths                                                                                                                                                                                                           | West Campus 775-6789 |
| West Campus Village | 4             | Х         | Χ              | Х          | Χ                | Х                                        |                  | Χ                   | \$415               | \$1,245            | 4.5 Baths                                                                                                                                                                                                           | West Campus 775-6789 |
| Western Islands     | 4             | Χ         | Χ              | Χ          | Χ                | Χ                                        |                  | Χ                   | \$395               | \$1,060            | 2.5 Baths                                                                                                                                                                                                           | Main Office 772-2222 |
| 5 BEDROOM UNITS     |               |           |                |            |                  |                                          |                  |                     |                     |                    |                                                                                                                                                                                                                     |                      |