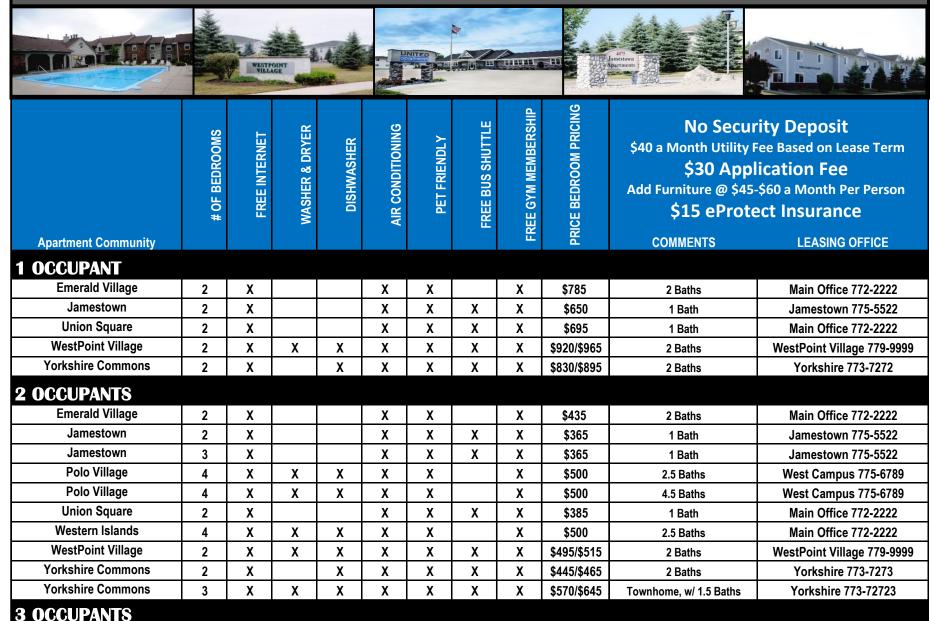

## www.LiveWithUnited.com

| Apartment Community | # OF BEDROOMS | FREE INTERNET | WASHER & DRYER | DISHWASHER | AIR CONDITIONING | PET FRIENDLY | FREE BUS SHUTTLE | FREE GYM MEMBERSHIP | PRICE BEDROOM PRICING | No Security Deposit \$40 a Month Utility Fee Based on Lease Term \$30 Application Fee Add Furniture @ \$45-\$60 a Month Per Person \$15 eProtect Insurance  COMMENTS LEASING OFFICE |                      |
|---------------------|---------------|---------------|----------------|------------|------------------|--------------|------------------|---------------------|-----------------------|-------------------------------------------------------------------------------------------------------------------------------------------------------------------------------------|----------------------|
| 906 University      | 5             | X             | X              |            | X                | X            |                  | X                   | \$457                 | Town Home, w/ 2 Full Baths                                                                                                                                                          | West Campus 775-6789 |
| 1019 Douglas        | 4             | X             | Χ              |            | X                | X            |                  | X                   | \$345                 | 1 Bath                                                                                                                                                                              | West Campus 775-6789 |
| Jamestown           | 3             | X             |                |            | X                | Χ            | Х                | X                   | \$275                 | 1 Bath                                                                                                                                                                              | Jamestown 775-5522   |
| Jamestown           | 5             | X             |                | Χ          | X                | Χ            | Х                | X                   | \$365                 | Dishwashers only in YY Bldg                                                                                                                                                         | Jamestown 775-5522   |
| Main Street         | 6             | X             | Х              | Χ          | X                | Χ            |                  | X                   | \$497                 |                                                                                                                                                                                     | West Campus 775-6789 |
| Polo Village        | 4             | X             | Х              | Χ          | X                | Χ            |                  | X                   | \$385                 | 2.5 Baths                                                                                                                                                                           | West Campus 775-6789 |
| Polo Village        | 4             | X             | Х              | Χ          | X                | Χ            |                  | X                   | \$385                 | 4.5 Baths                                                                                                                                                                           | West Campus 775-6789 |
| SouthPoint Village  | 5             | Х             | Х              | Х          | Х                | Χ            | Х                | Х                   | \$365                 | 2 Full Baths                                                                                                                                                                        | Yorkshire 773-7272   |
| Washington Village  | 5             | Х             | Х              |            | Х                | Χ            |                  | Х                   | \$365                 | Town Home, w/ 2 Full Baths                                                                                                                                                          | West Campus 775-6789 |
| West Campus Village | 4             | Х             | Х              | Χ          | Х                | Х            |                  | Х                   | \$385                 | 4.5 Baths                                                                                                                                                                           | West Campus 775-6789 |
| West Campus Village | 5             | Χ             | Χ              | Χ          | X                | Χ            |                  | Х                   | \$365                 | 2 Baths                                                                                                                                                                             | West Campus 775-6789 |
| Western Islands     | 4             | Х             | Х              | Х          | Х                | Χ            |                  | Х                   | \$365                 | 2.5 Baths                                                                                                                                                                           | Main Office 772-2222 |
| Yorkshire Commons   | 3             | Х             | Х              | Х          | Х                | Χ            | Х                | Х                   | \$370/\$420           | Townhome, w/ 1.5 Baths                                                                                                                                                              | Yorkshire 773-7273   |
| 4 OCCUPANTS         |               |               |                |            |                  |              |                  |                     |                       |                                                                                                                                                                                     |                      |
| 906 University      | 5             | Χ             | Χ              |            | Χ                | Χ            |                  | χ                   | \$335                 | Town Home, w/ 2 Full Baths                                                                                                                                                          | West Campus 775-6789 |
| 1019 Douglas        | 4             | Χ             | Х              |            | Х                | Х            |                  | Χ                   | \$345                 |                                                                                                                                                                                     | West Campus 775-6789 |
| Jamestown           | 5             | Χ             | Х              |            | Х                | Х            | Χ                | Χ                   | \$310                 | Dishwashers only in YY Bldg                                                                                                                                                         | Deerfield 773-9999   |
| Main Street         | 6             | Х             | Х              | Х          | Х                | Х            |                  | Х                   | \$365                 | , ,                                                                                                                                                                                 | West Campus 775-6789 |
| Polo Village        | 4             | Х             | Х              | Х          | Х                | Χ            |                  | Х                   | \$385                 | 2.5 Baths                                                                                                                                                                           | West Campus 775-6789 |
| Polo Village        | 4             | Х             | Х              | Х          | Х                | Χ            |                  | Х                   | \$385                 | 4.5 Baths                                                                                                                                                                           | West Campus 775-6789 |
| SouthPoint Village  | 5             | Х             | Χ              | χ          | Х                | Χ            | χ                | χ                   | \$320                 | 2 Full Baths                                                                                                                                                                        | Yorkshire 773-7272   |
| Washington Village  | 5             | Х             | Χ              |            | Х                | Χ            |                  | Х                   | \$365                 | Town Home, w/ 2 Full Baths                                                                                                                                                          | West Campus 775-6789 |
| West Campus Village | 4             | Χ             | Χ              | Χ          | Χ                | Х            |                  | Х                   | \$385                 | 4.5 Baths                                                                                                                                                                           | West Campus 775-6789 |
| West Campus Village | 5             | X             | X              | Х          | X                | X            |                  | Х                   | \$365                 | 2 Baths                                                                                                                                                                             | West Campus 775-6789 |
| Western Islands     | 4             | Χ             | Χ              | Χ          | Χ                | Х            |                  | Х                   | \$365                 | 2.5 Baths                                                                                                                                                                           | Main Office 772-2222 |
| 5 OCCUPANTS         |               |               |                |            |                  |              |                  |                     |                       |                                                                                                                                                                                     |                      |
| 906 University      | 5             | Χ             | Χ              |            | Χ                | Χ            |                  | Χ                   | \$335                 | Town Home, w/ 2 Full Baths                                                                                                                                                          | West Campus 775-6789 |
| Jamestown           | 5             | X             | X              |            | X                | X            | Χ                | Х                   | \$310                 | Dishwashers only in YY Bldg                                                                                                                                                         | Jamestown 775-5522   |
| Main Street         | 6             | X             | X              | χ          | X                | X            |                  | Х                   | \$365                 | ,                                                                                                                                                                                   | West Campus 775-6789 |