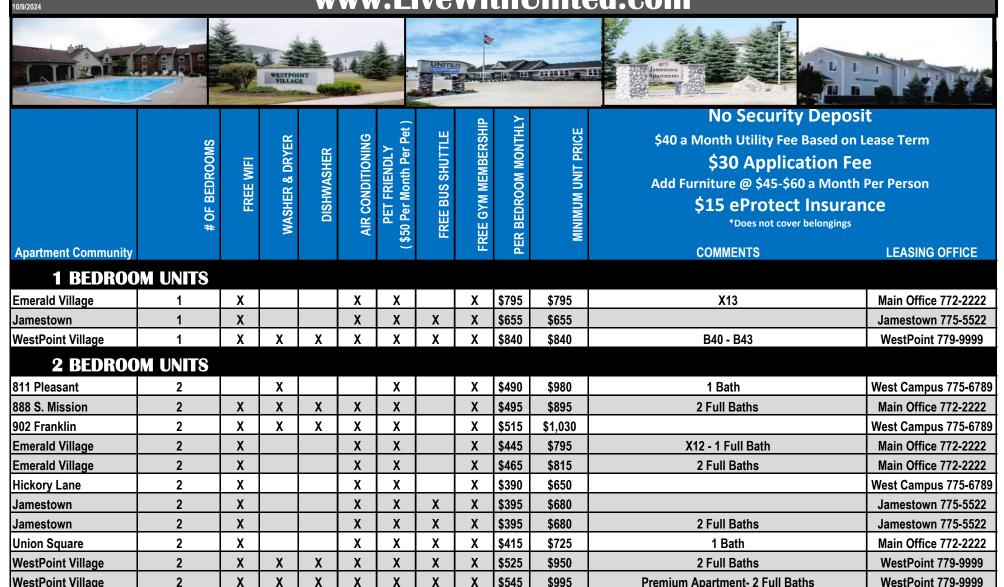

## **NOW LEASING 2025/2026 SCHOOL YEAR**

Yorkshire 773-7272

## **PRICING GUIDE**

## www.LiveWithUnited.com

\$475

\$860

2 Full Baths

X

X

X

X

X

2

Yorkshire Commons

X

| Apartment Community | # OF BEDROOMS | FREEWIFI | WASHER & DRYER | DISHWASHER | AIR CONDITIONING | PET FRIENDLY<br>( \$50 Per Month Per Pet ) | FREE BUS SHUTTLE | FREE GYM MEMBERSHIP | PER BEDROOM MONTHLY | MINIMUM UNIT PRICE | No Security Deposit \$40 a Month Utility Fee Based on Lease Term \$30 Application Fee Add Furniture @ \$45-\$60 a Month Per Person \$15 eProtect Insurance *Does not cover belongings  COMMENTS  LEASING OFFICE |                      |
|---------------------|---------------|----------|----------------|------------|------------------|--------------------------------------------|------------------|---------------------|---------------------|--------------------|-----------------------------------------------------------------------------------------------------------------------------------------------------------------------------------------------------------------|----------------------|
| Yorkshire Commons   | 2             | X        | <u> </u> '     | Χ          | Х                | Х                                          | Χ                | Χ                   | \$495               | \$925              | Premium Apartment- 2 Full Baths                                                                                                                                                                                 | Yorkshire 773-7272   |
| Yorkshire Commons   | 2             | Х        | Х              | Х          | Х                | Х                                          | Х                | Χ                   | \$545               | \$1,045            | Town Home, w/ 1.5 Baths                                                                                                                                                                                         | Yorkshire 773-7272   |
| Yorkshire Commons   | 2             | X        | Х              | χ          | X                | X                                          | X                | χ                   | \$570               | \$1,150            | Premium Apartment- Town Home, w/ 1.5 Baths                                                                                                                                                                      | Yorkshire 773-7272   |
| 3 BEDROO            | M UNITS       |          |                |            |                  |                                            |                  |                     |                     |                    |                                                                                                                                                                                                                 |                      |
| 210 Bellows (A)     | 3             | Х        |                |            | Χ                | χ                                          |                  | Χ                   | \$375               | \$1,125            | 2 Baths                                                                                                                                                                                                         | West Campus 775-6789 |
| 812 Pleasant        | 3             | Х        | Χ              | Χ          | Х                | Х                                          |                  | Χ                   | \$450               | \$1,000            | 2 Full Baths                                                                                                                                                                                                    | West Campus 775-6789 |
| 812 Pleasant        | 3             | Х        | χ              |            | Х                | Х                                          |                  | χ                   | \$450               | \$1,000            | 3.5 Baths                                                                                                                                                                                                       | West Campus 775-6789 |
| 816 Douglas         | 3             | Х        | χ              | χ          |                  | Х                                          |                  | Χ                   | \$450               | \$1,000            | 2 Full Baths                                                                                                                                                                                                    | West Campus 775-6789 |
| 906 University      | 3             | Х        | Х              |            | Х                | Х                                          |                  | Χ                   | \$375               | \$1,125            | Town Home, w/ 3 Baths                                                                                                                                                                                           | West Campus 775-6789 |
| 920 University      | 3             | Х        | Х              |            |                  | Х                                          |                  | Χ                   | \$450               | \$1,000            | 2 Full Baths                                                                                                                                                                                                    | West Campus 775-6789 |
| 1005 S. Douglas     | 3             |          | Χ              |            |                  | Х                                          |                  | Χ                   | \$360               | \$950              | 2.5 Baths                                                                                                                                                                                                       | West Campus 775-6789 |
| 1035 Lansing        | 3             | Х        | Х              |            |                  | χ                                          |                  | Χ                   | \$425               | \$1,275            |                                                                                                                                                                                                                 | West Campus 775-6789 |
| Jamestown           | 3             | Х        |                |            | Χ                | Х                                          | Χ                | Χ                   | \$305               | \$790              | 1-2 Bath                                                                                                                                                                                                        | Jamestown 775-5522   |
| SouthPoint Village  | 3             | Х        | Χ              | Χ          | Х                | Х                                          | Х                | Χ                   | \$425               | \$1,100            | 2 Bath (G1-G4 Town Home)                                                                                                                                                                                        | Yorkshire 773-7272   |
| Union Square        | 3             | Х        |                |            | Χ                | Х                                          | Χ                | Χ                   | \$300               | \$800              | F4, F8, F12, F16                                                                                                                                                                                                | Main Office 772-2222 |
| Union Square        | 3             | X        |                |            | Χ                | Х                                          | Χ                | Χ                   | \$305               | \$810              | E2 & N2 - Equal Size Bedrooms                                                                                                                                                                                   | Main Office 772-2222 |
| Washington Village  | 3             | Х        | χ              |            | Χ                | Х                                          |                  | Χ                   | \$400               | \$1,200            | W20 - 3 Baths                                                                                                                                                                                                   | West Campus 775-6789 |
| Yorkshire Commons   | 3             | Х        | Х              | Χ          | Χ                | Х                                          | Х                | Х                   | \$400               | \$1,200            | Town Home, w/ 1.5 Baths                                                                                                                                                                                         | Yorkshire 773-7272   |
| Yorkshire Commons   | 3             | X        | Х              | X          | χ                | X                                          | X                | Χ                   | \$450               | \$1,350            | Premium Apartment- Town Home, w/ 1.5 Baths                                                                                                                                                                      | Yorkshire 773-7272   |
| 4 BEDROO            | M UNITS       |          |                |            |                  |                                            |                  |                     |                     |                    |                                                                                                                                                                                                                 |                      |
| 316 May             | 4             | Χ        | χ              | χ          | χ                | Х                                          |                  | Χ                   | \$415               | \$1,245            | 4 Full Baths                                                                                                                                                                                                    | West Campus 775-6789 |
| 403 Bellows         | 4             | Х        | Х              | Х          | Х                | Х                                          |                  |                     | \$465               | \$1,395            | Town Home, 4.5 Baths                                                                                                                                                                                            | West Campus 775-6789 |
| 801 Main St.        | 4             | Х        | Х              | Χ          |                  | χ                                          |                  | Χ                   | \$460               | \$1,380            | 2 Full Baths                                                                                                                                                                                                    | West Campus 775-6789 |
| 808 University      | 4             | Х        | Χ              |            | Х                | Х                                          |                  | Χ                   | \$350               | \$1,400            | 2 Baths                                                                                                                                                                                                         | West Campus 775-6789 |
| 316 Douglas         | 4             | Х        | χ              | Χ          |                  | Х                                          |                  | Χ                   | \$450               | \$1,000            | C15 - 1.5 Bath                                                                                                                                                                                                  | West Campus 775-6789 |
| 316 Douglas         | 4             | Х        | Χ              | Χ          |                  | Х                                          |                  | Χ                   | \$450               | \$1,000            | C14                                                                                                                                                                                                             | West Campus 775-6789 |
| 1002 Washington     | 4             | Х        | χ              | Χ          | Х                | Х                                          |                  | Χ                   | \$565               | \$2,260            | 2 Baths                                                                                                                                                                                                         | West Campus 775-6789 |
| 1005 University     | 4             | Х        | Х              | χ          | Х                | Х                                          |                  | Х                   | \$565               | \$2,260            | 2 Baths                                                                                                                                                                                                         | West Campus 775-6789 |