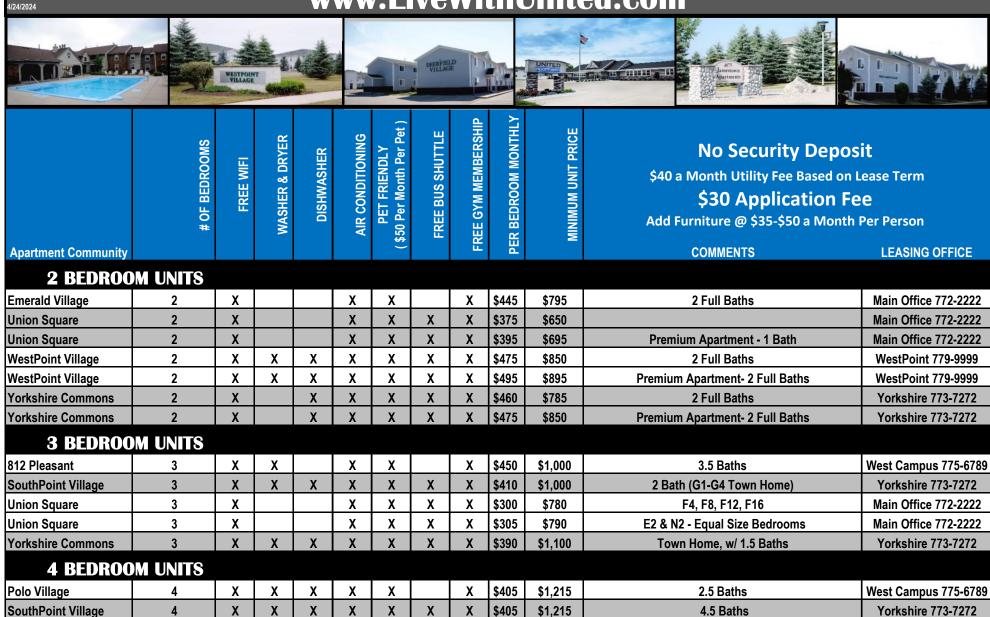

## www.LiveWithUnited.com

| Apartment Community | # OF BEDROOMS                                                                                | FREE WIFI | WASHER & DRYER | DISHWASHER | AIR CONDITIONING | PET FRIENDLY<br>(\$50 Per Month Per Pet)                                                                                                                                                                                                                                                                                                                                                                                                                                                                                                                                                                                                                                                                      | FREE BUS SHUTTLE | FREE GYM MEMBERSHIP | PER BEDROOM MONTHLY | MINIMUM UNIT PRICE | No Security Deposit \$40 a Month Utility Fee Based on Lease Term \$30 Application Fee Add Furniture @ \$35-\$50 a Month Per Person  COMMENTS LEASING OFFICE |  |
|---------------------|----------------------------------------------------------------------------------------------|-----------|----------------|------------|------------------|---------------------------------------------------------------------------------------------------------------------------------------------------------------------------------------------------------------------------------------------------------------------------------------------------------------------------------------------------------------------------------------------------------------------------------------------------------------------------------------------------------------------------------------------------------------------------------------------------------------------------------------------------------------------------------------------------------------|------------------|---------------------|---------------------|--------------------|-------------------------------------------------------------------------------------------------------------------------------------------------------------|--|
| SouthPoint Village  | 4                                                                                            | Χ         | Χ              | Χ          | Χ                | χ                                                                                                                                                                                                                                                                                                                                                                                                                                                                                                                                                                                                                                                                                                             | Χ                | Χ                   | \$305               | \$1,026            | G5 - Town Home Yorkshire 773-7272                                                                                                                           |  |
| SouthPoint Village  | 4                                                                                            | Χ         | Χ              | Χ          | Χ                | Х                                                                                                                                                                                                                                                                                                                                                                                                                                                                                                                                                                                                                                                                                                             | Χ                | X                   | \$390               | \$1,215            | A8 & B6 - 2 Full Baths Yorkshire 773-7272                                                                                                                   |  |
| West Campus Village | 4                                                                                            | Χ         | χ              | Χ          | Χ                | Х                                                                                                                                                                                                                                                                                                                                                                                                                                                                                                                                                                                                                                                                                                             |                  | X                   | \$405               | \$1,215            | 4.5 Baths West Campus 775-6789                                                                                                                              |  |
| Western Islands     | 4                                                                                            | Χ         | Χ              | Χ          | Χ                | χ                                                                                                                                                                                                                                                                                                                                                                                                                                                                                                                                                                                                                                                                                                             |                  | Χ                   | \$405               | \$1,060            | 2.5 Baths Main Office 772-2222                                                                                                                              |  |
| 5 BEDROOM UNITS     |                                                                                              |           |                |            |                  |                                                                                                                                                                                                                                                                                                                                                                                                                                                                                                                                                                                                                                                                                                               |                  |                     |                     |                    |                                                                                                                                                             |  |
| SouthPoint Village  | 5                                                                                            | Χ         | Χ              | Χ          | Χ                | Х                                                                                                                                                                                                                                                                                                                                                                                                                                                                                                                                                                                                                                                                                                             | Χ                | Χ                   | \$350               | \$1,215            | 2 Full Baths Yorkshire 773-7272                                                                                                                             |  |
| Washington Village  | 5                                                                                            | Χ         | χ              |            | Χ                | χ                                                                                                                                                                                                                                                                                                                                                                                                                                                                                                                                                                                                                                                                                                             |                  | Χ                   | \$380               | \$1,215            | Town Home, w/ 2 Full Baths West Campus 775-6789                                                                                                             |  |
| West Campus Village | 5                                                                                            | Χ         | χ              | Χ          | χ                | χ                                                                                                                                                                                                                                                                                                                                                                                                                                                                                                                                                                                                                                                                                                             |                  | Χ                   | \$380               | \$1,215            | 2 Full Baths West Campus 775-6789                                                                                                                           |  |
| 6+ BEDRO            | OM UNITS                                                                                     |           |                |            |                  | X         X         X         X         S1,026         G5 - Town Home         Yorkshire 773-7272           X         X         X         X         X         S1,215         A8 & B6 - 2 Full Baths         Yorkshire 773-7272           X         X         X         \$405         \$1,215         4.5 Baths         West Campus 775-6789           X         X         X         \$405         \$1,060         2.5 Baths         Main Office 772-2222           X         X         X         X         \$350         \$1,215         2 Full Baths         Yorkshire 773-7272           X         X         X         \$380         \$1,215         Town Home, w/ 2 Full Baths         West Campus 775-6789 |                  |                     |                     |                    |                                                                                                                                                             |  |
| Main Street         | 6                                                                                            | Χ         | Χ              | Χ          | Χ                | Х                                                                                                                                                                                                                                                                                                                                                                                                                                                                                                                                                                                                                                                                                                             |                  | Х                   | \$435               | \$2,255            | No Basement West Campus 775-6789                                                                                                                            |  |
|                     | STILL NEED A PLACE TO LIVE - CHECK OUT OUR ROOMMATES NEEDED LIST AT WWW.LIVEWITHUNITED.COM!! |           |                |            |                  |                                                                                                                                                                                                                                                                                                                                                                                                                                                                                                                                                                                                                                                                                                               |                  |                     |                     |                    |                                                                                                                                                             |  |