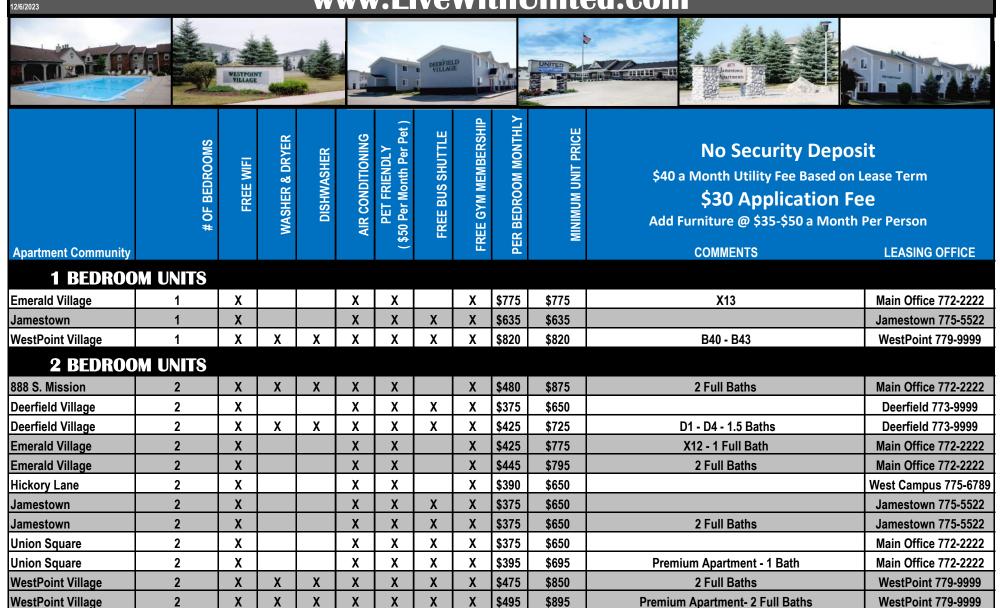

## www.LiveWithUnited.com

| Apartment Community | # OF BEDROOMS | FREEWIFI | WASHER & DRYER | DISHWASHER | AIR CONDITIONING | PET FRIENDLY<br>(\$50 Per Month Per Pet) | FREE BUS SHUTTLE | FREE GYM MEMBERSHIP | PER BEDROOM MONTHLY | MINIMUM UNIT PRICE | No Security Depos<br>\$40 a Month Utility Fee Based on<br>\$30 Application Fe<br>Add Furniture @ \$35-\$50 a Month<br>COMMENTS | Lease Term<br>Be     |
|---------------------|---------------|----------|----------------|------------|------------------|------------------------------------------|------------------|---------------------|---------------------|--------------------|--------------------------------------------------------------------------------------------------------------------------------|----------------------|
| Yorkshire Commons   | 2             | X        |                | Х          | X                | χ                                        | Χ                | Χ                   | \$460               | \$785              | 2 Full Baths                                                                                                                   | Yorkshire 773-7272   |
| Yorkshire Commons   | 2             | X        |                | Х          | X                | χ                                        | Χ                | Χ                   | \$475               | \$850              | Premium Apartment- 2 Full Baths                                                                                                | Yorkshire 773-7272   |
| Yorkshire Commons   | 2             | X        | Χ              | Х          | X                | χ                                        | Χ                | Χ                   | \$525               | \$995              | Town Home, w/ 1.5 Baths                                                                                                        | Yorkshire 773-7272   |
| Yorkshire Commons   | 2             | X        | X              | X          | X                | χ                                        | X                | Χ                   | \$550               | \$1,100            | Premium Apartment- Town Home, w/ 1.5 Baths                                                                                     | Yorkshire 773-7272   |
| 3 BEDROO            | M UNITS       |          |                |            |                  |                                          |                  |                     |                     |                    |                                                                                                                                |                      |
| 210 Bellows (A)     | 3             | Х        |                |            | Χ                | Χ                                        |                  | Χ                   | \$375               | \$1,125            | 2 Baths                                                                                                                        | West Campus 775-6789 |
| 812 Pleasant        | 3             | Х        | Χ              | Χ          | Х                | Х                                        |                  | Χ                   | \$450               | \$1,000            | 2 Full Baths                                                                                                                   | West Campus 775-6789 |
| 812 Pleasant        | 3             | Х        | Χ              |            | Χ                | χ                                        |                  | Χ                   | \$450               | \$1,000            | 3.5 Baths                                                                                                                      | West Campus 775-6789 |
| 816 Douglas         | 3             | Х        | Χ              | Χ          |                  | χ                                        |                  | Χ                   | \$450               | \$1,000            | 2 Full Baths                                                                                                                   | West Campus 775-6789 |
| 920 University      | 3             | Х        | Χ              |            |                  | χ                                        |                  | Χ                   | \$490               | \$1,470            | 2 Full Baths                                                                                                                   | West Campus 775-6789 |
| 1005 S. Douglas     | 3             |          | Χ              |            |                  | χ                                        |                  | Χ                   | \$360               | \$950              | 2.5 Baths                                                                                                                      | West Campus 775-6789 |
| 1035 Lansing        | 3             | X        | Χ              |            |                  | χ                                        |                  | Χ                   | \$425               | \$1,275            |                                                                                                                                | West Campus 775-6789 |
| Deerfield Village   | 3             | Χ        | Χ              | Χ          | Χ                | χ                                        | Χ                | Χ                   | \$390               | \$900              | A9 & A10                                                                                                                       | Deerfield 773-9999   |
| Jamestown           | 3             | X        |                |            | Χ                | χ                                        | Χ                | Χ                   | \$305               | \$790              | 1-2 Bath                                                                                                                       | Jamestown 775-5522   |
| SouthPoint Village  | 3             | X        | Χ              | X          | Χ                | χ                                        | Χ                | Χ                   | \$410               | \$1,000            | 2 Bath (G1-G4 Town Home)                                                                                                       | Yorkshire 773-7272   |
| Union Square        | 3             | X        |                |            | Χ                | χ                                        | Χ                | Χ                   | \$300               | \$780              | F4, F8, F12, F16                                                                                                               | Main Office 772-2222 |
| Union Square        | 3             | X        |                |            | Χ                | Χ                                        | Χ                | Χ                   | \$305               | \$790              | E2 & N2 - Equal Size Bedrooms                                                                                                  | Main Office 772-2222 |
| Washington Village  | 3             | X        | Χ              |            | Χ                | Χ                                        |                  | Χ                   | \$400               | \$990              | W20 - 3 Baths                                                                                                                  | West Campus 775-6789 |
| Yorkshire Commons   | 3             | X        | Χ              | Χ          | Χ                | Χ                                        | Χ                | Χ                   | \$390               | \$1,100            | Town Home, w/ 1.5 Baths                                                                                                        | Yorkshire 773-7272   |
| Yorkshire Commons   | 3             | X        | Χ              | Χ          | Χ                | Χ                                        | Χ                | Χ                   | \$420               | \$1,250            | Premium Apartment- Town Home, w/ 1.5 Baths                                                                                     | Yorkshire 773-7272   |
| 4 BEDROO            | M UNITS       |          |                |            |                  |                                          |                  |                     |                     |                    |                                                                                                                                |                      |
| 816 Douglas         | 4             | X        | Χ              | Χ          |                  | χ                                        |                  | Х                   | \$430               | \$1,380            | C15 - 1.5 Bath                                                                                                                 | West Campus 775-6789 |
| 816 Douglas         | 4             | Х        | Χ              | Х          |                  | Χ                                        |                  | Х                   | \$330               | \$1,030            | C14                                                                                                                            | West Campus 775-6789 |
| 1005 University     | 4             | Х        | Χ              | Χ          | Χ                | χ                                        |                  | Χ                   | \$560               | \$2,240            | 2 Baths                                                                                                                        | West Campus 775-6789 |
| 1007 University     | 4             | Х        | Χ              | Χ          | Χ                | χ                                        |                  | Χ                   | \$560               | \$2,240            | 2 Baths                                                                                                                        | West Campus 775-6789 |
| 1015 Douglas        | 4             | Х        | Χ              | Χ          | Χ                | χ                                        |                  | Х                   | \$565               | \$2,240            | BRAND NEW-4.5 BATHS                                                                                                            | West Campus 775-6789 |
| 1019 Douglas        | 4             | Х        | Χ              |            | Х                | χ                                        |                  | Х                   | \$360               | \$1,230            |                                                                                                                                | West Campus 775-6789 |
| Deerfield Village   | 4             | Х        | Χ              | Χ          | Χ                | χ                                        | Χ                | Χ                   | \$340               | \$1,140            | 2 Baths                                                                                                                        | Deerfield 773-9999   |